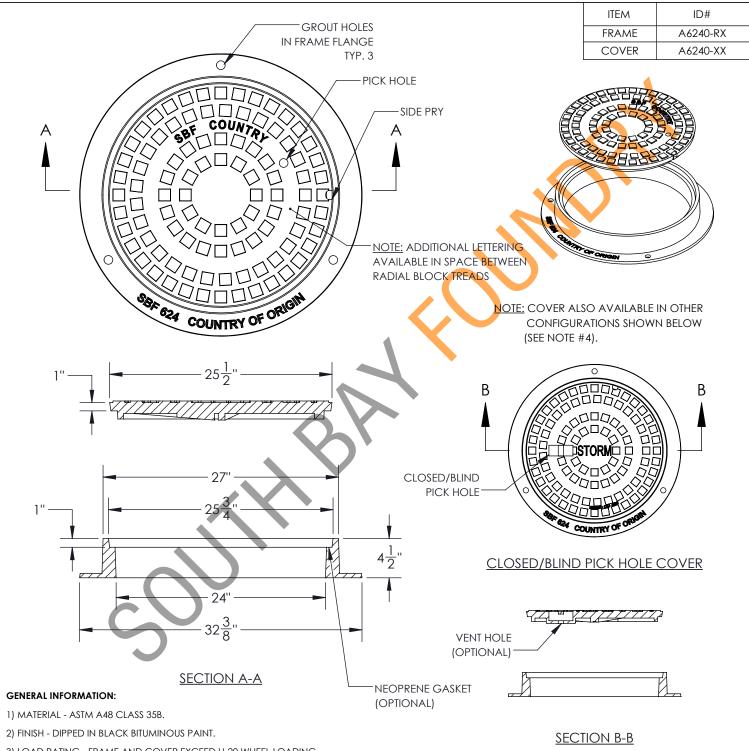

- 3) LOAD RATING FRAME AND COVER EXCEED H-20 WHEEL LOADING.
- 4) MULTIPLE COVER FEATURES AVAILABLE, INCLUDING SIDE PRY, PICK HOLE, CLOSED PICK HOLE, BLIND PICK HOLE, BOLT-DOWN, NEOPRENE SEALED, OR ANY COMBINATION THEREOF.
- 5) COVER MARKINGS AVAILABLE FOR "STORM", "SEWER", VARIOUS AGENCIES, & OTHERS. CUSTOM MARKINGS AVAILABLE UPON REQUEST.
- 6) SPECIAL FIT COVERS AVAILABLE UPON REQUEST TO SATISFY CUSTOM CLEARANCE NEEDS.

## **SBF 624**

24" MANHOLE FRAME & COVER **GENERIC DRAWING** 